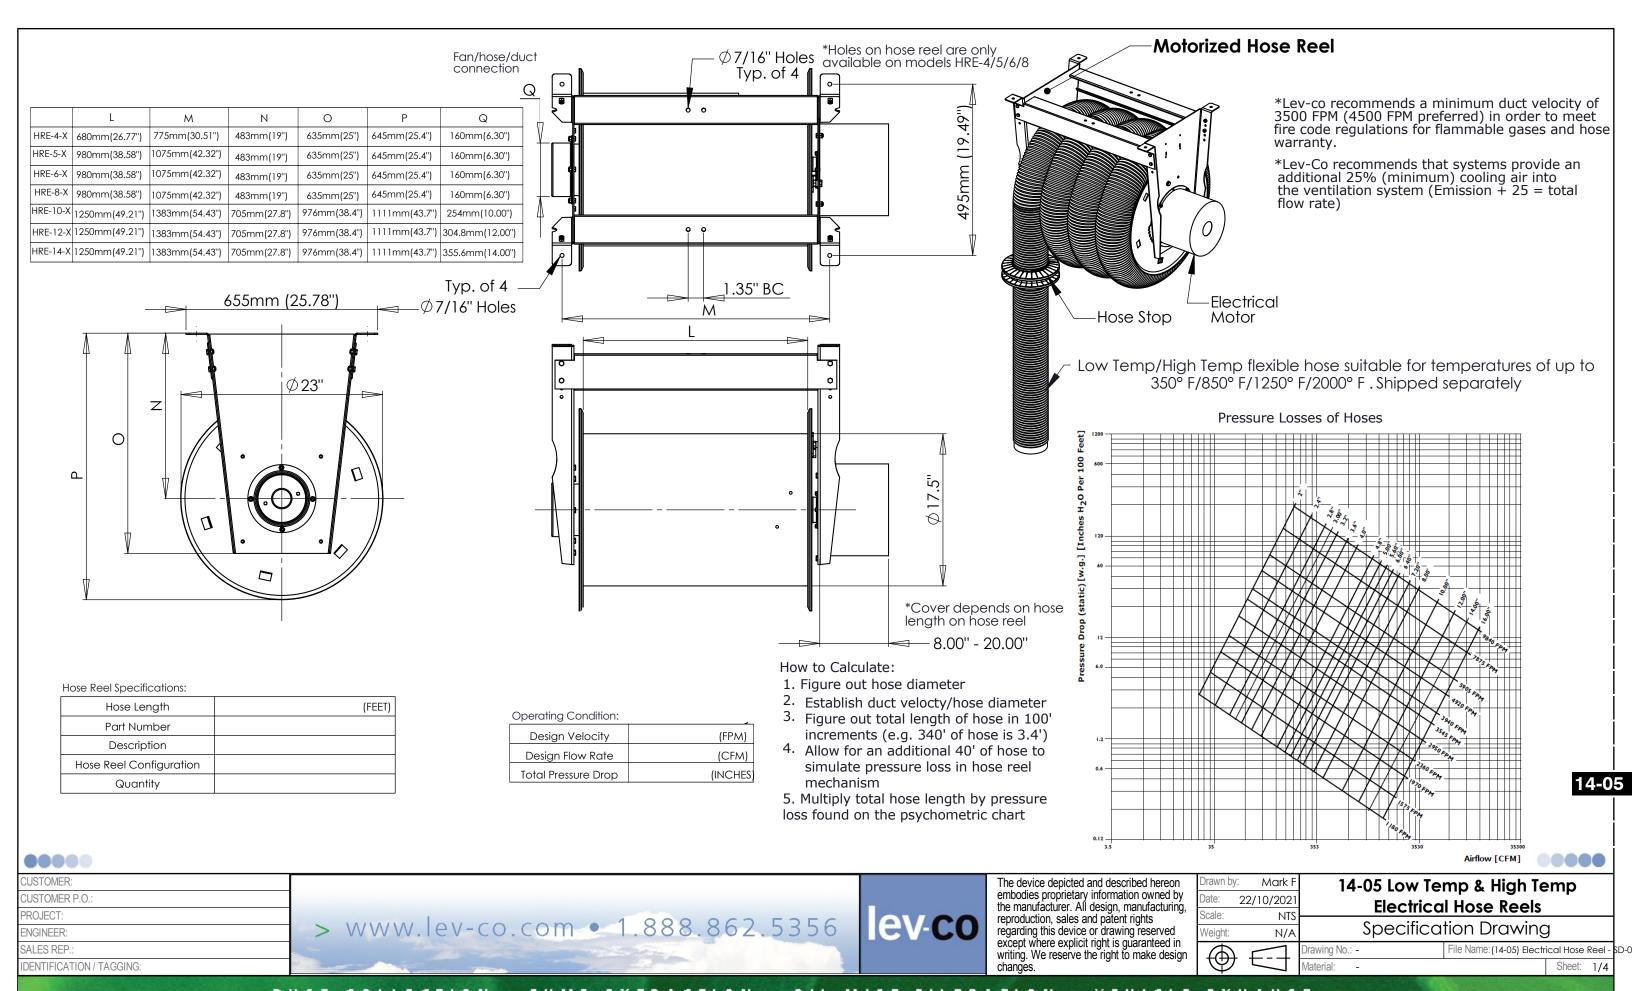

# ELECTRICAL MOTOR SPECIFICATION AND PERFORMANCE

### MOTOR TYPE

- Asynchronous, single phase motor Totally enclosed
- Built-in start and run capacitors
- Safety Brake
- Silent motor
- · Anti-corrosion coating for indoor, outdoor and wash-down applications
- · Power-Outage crank allowing the recoil of hose during power failures
- · Automatic safety cut-off when manual override (crank) is engaged
- 5 years warranty
- Limit switches protect when the hoses reach the end of their limits

## MOTOR SPECIFICATIONS

| TORG<br>IN.LBS. | MN<br>MN | SPEED  | ELECTRICAL<br>RATING                                                           | LIMIT SWITCH CAPACITY |
|-----------------|----------|--------|--------------------------------------------------------------------------------|-----------------------|
| 530             | 60       | 14 RPM | ☐ 120V / 1PH / 60HZ<br>Amperage – 2.7 Amps @ 120V<br>Power - 320 Watts @ 60Hrz | 38 Turns              |
| 530             | 60       | 12 RPM | ☐ 230V / 1PH / 60HZ<br>Amperage – 1.8 Amps @ 230V<br>Power - 390 Watts @ 60Hrz | 38 Turns              |

#### Chart For Maximum Hose Lengths (ft) \*Standard Options

|                                 | Electric Hose Reel 650 mm<br>(26") Drum Width        | Electric Hose Reel 1000 mm<br>(37") Drum Width       | Electric Hose Reel 1250 mm<br>(50") Drum Width       |
|---------------------------------|------------------------------------------------------|------------------------------------------------------|------------------------------------------------------|
|                                 | Approved maximum length of<br>hose on this hose reel | Approved maximum length of<br>hose on this hose reel | Approved maximum length of<br>hose on this hose reel |
| Part Number Pre-fix             |                                                      |                                                      |                                                      |
| HRE-4-NH-(maximum hose length)  | 38*                                                  | 55                                                   | 74                                                   |
| HRE-5-NH-(maximum hose length)  | 32 <sup>*</sup>                                      | 47                                                   | 62                                                   |
| HRE-6-NH-(maximum hose length)  | -                                                    | 40*                                                  | 54                                                   |
| HRE-8-NH-(maximum hose length)  | -                                                    | -                                                    | 42*                                                  |
| HRE-10-NH-(maximum hose length) | -                                                    | -                                                    | 37 <sup>*</sup>                                      |
| HRE-12-NH-(maximum hose length) | -                                                    | -                                                    | 32 <b>*</b>                                          |
| HRE-14-NH (maximum hose length) | -                                                    | -                                                    | 27*                                                  |

PLEASE NOTE: Allow for internal hose lengths of 2ft plus width of drum (also add any length of hose you want hanging over drum when doing final hose length calculation)