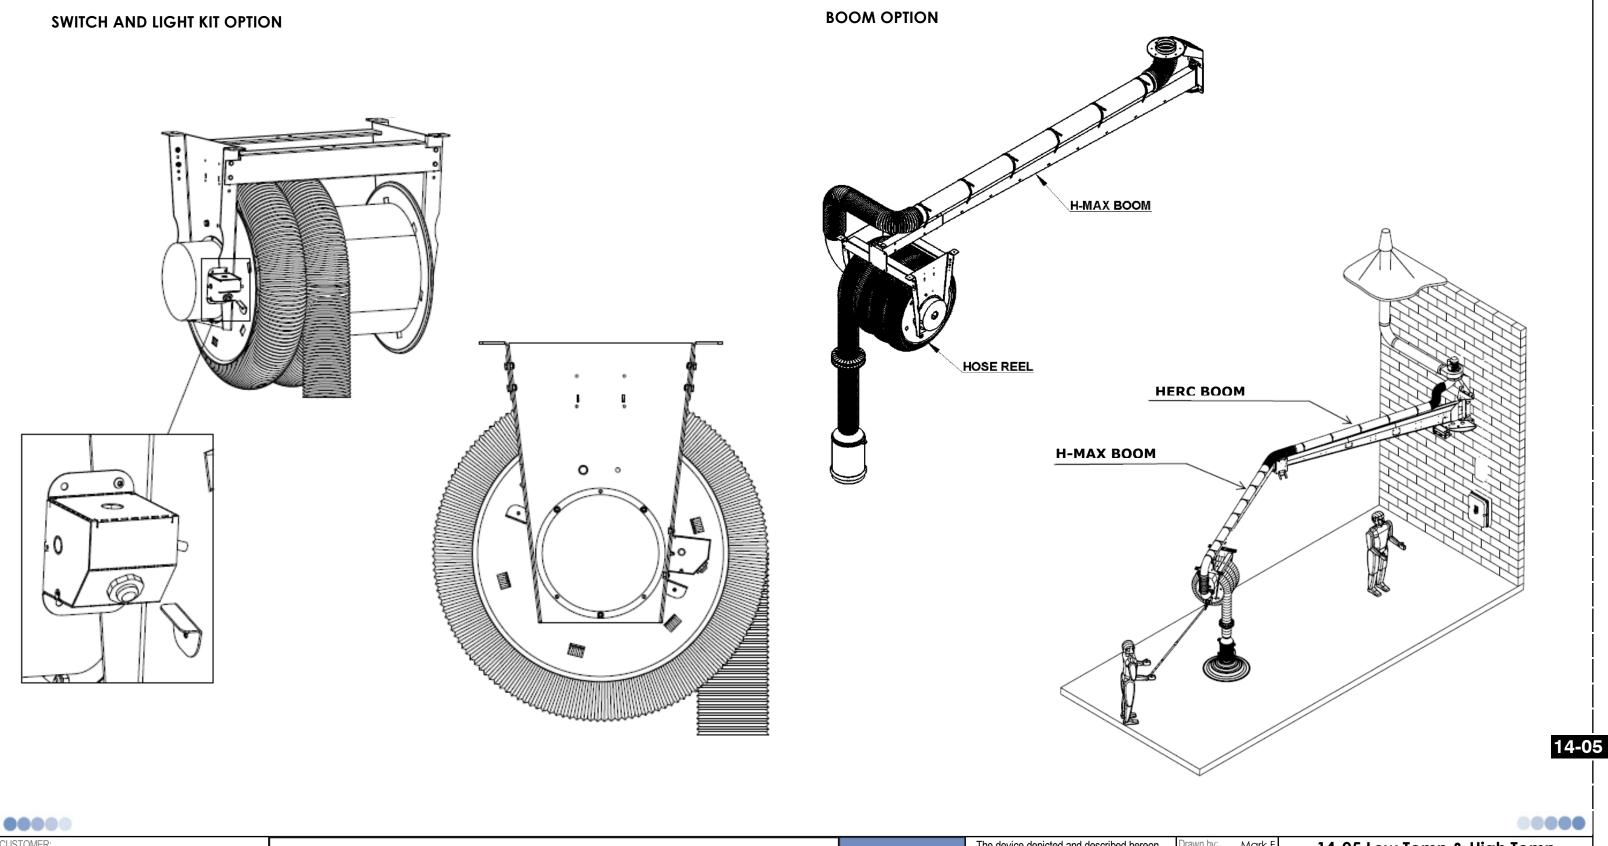

Low Temperature Hose (350 °F)

HT = Hight Temperature Hose (850 °F, 1250 °F, 2000 °F)

CUSTOMER: CUSTOMER P.O.: PROJECT: ENGINEER:

00000

SALES REP.

IDENTIFICATION / TAGGING:

> www.lev-co.com • 1.888.862.5356



The device depicted and described hereon embodies proprietary information owned by the manufacturer. All design, manufacturing, reproduction, sales and patent rights regarding this device or drawing reserved except where explicit right is guaranteed in writing. We reserve the right to make design

| Drawn by: | Mark F     |
|-----------|------------|
| Date:     | 22/10/2021 |
| Scale:    | NTS        |
| Weight:   | N/A        |

## 14-05 Low Temp & High Temp **Electrical Hose Reels**

14-05

00000

Specification Drawing





File Name: (14-05) Electrical Hose Reel Sheet: 2/4



CUSTOMER:
CUSTOMER P.O.:
PROJECT:
ENGINEER:
SALES REP.:

IDENTIFICATION / TAGGING:

> www.lev-co.com • 1.888.862.5356

lev-co

The device depicted and described hereon embodies proprietary information owned by the manufacturer. All design, manufacturing, reproduction, sales and patent rights regarding this device or drawing reserved except where explicit right is guaranteed in writing. We reserve the right to make design changes.

| Drawn by | Mark F     |
|----------|------------|
| Date:    | 22/10/2021 |
| Scale:   | NTS        |
| Weight:  | N/A        |

# 14-05 Low Temp & High Temp Electrical Hose Reels

Specification Drawing

Sheet: 3/4

awing No.: - File Name: (14-05) Electrical Hose Reel -

| MODELS & OPTIONS:              |